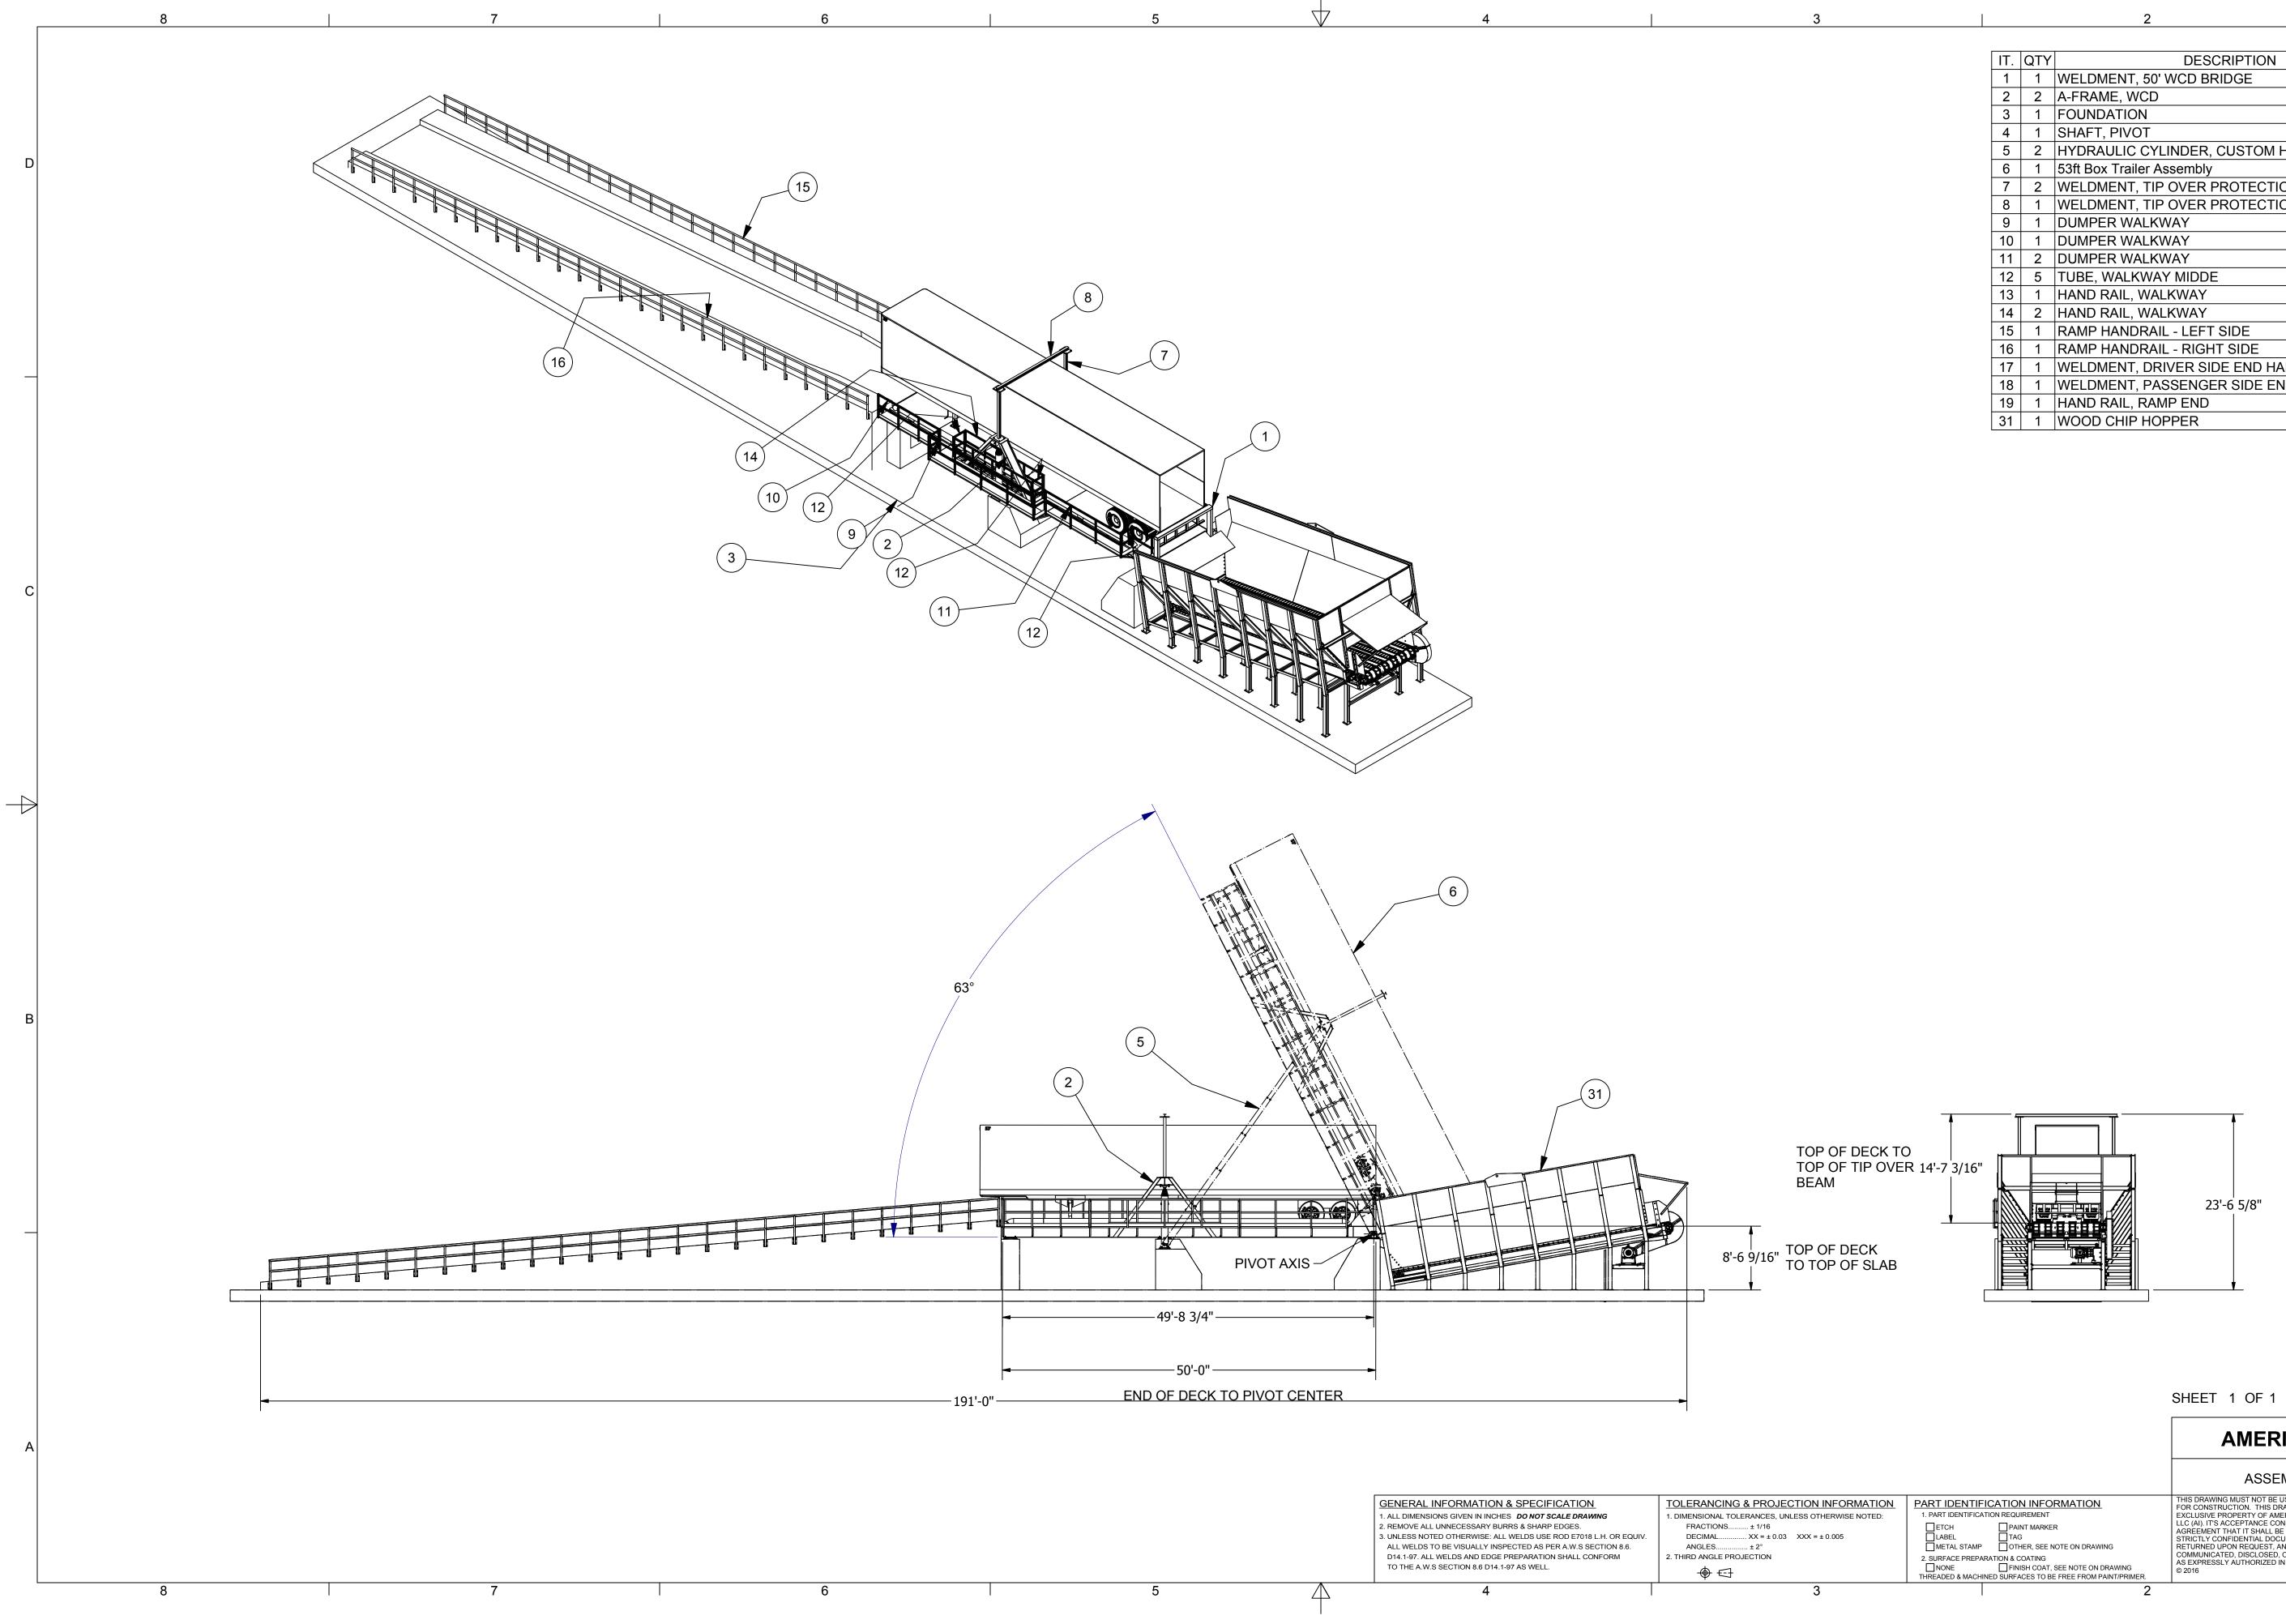

 $\leftarrow$ 

|     |     |                                          | 11                   |
|-----|-----|------------------------------------------|----------------------|
| IT. | QTY | DESCRIPTION                              | PART NO.             |
| 1   | 1   | WELDMENT, 50' WCD BRIDGE                 | D50-WC-17-2000-000   |
| 2   | 2   | A-FRAME, WCD                             | D50-WC-17-4000-000   |
| 3   | 1   | FOUNDATION                               | D50-WC-17-3000-000   |
| 4   | 1   | SHAFT, PIVOT                             | D50-WC-17-1000-001   |
| 5   | 2   | HYDRAULIC CYLINDER, CUSTOM HOIST         | 95-4461-340          |
| 6   | 1   | 53ft Box Trailer Assembly                | Reference Only       |
| 7   | 2   | WELDMENT, TIP OVER PROTECTION LEG        | D50-WC-17-2610-000   |
| 8   | 1   | WELDMENT, TIP OVER PROTECTION CROSS BEAM | D50-WC-17-2620-000   |
| 9   | 1   | DUMPER WALKWAY                           | D50-WC-17-3300-000   |
| 10  | 1   | DUMPER WALKWAY                           | D50-WC-17-3600-000   |
| 11  | 2   | DUMPER WALKWAY                           | D50-WC-17-3800-000   |
| 12  | 5   | TUBE, WALKWAY MIDDE                      | D50-WC-17-3400-000   |
| 13  | 1   | HAND RAIL, WALKWAY                       | D50-WC-17-3200-000   |
| 14  | 2   | HAND RAIL, WALKWAY                       | D50-WC-17-3500-000   |
| 15  | 1   | RAMP HANDRAIL - LEFT SIDE                | D50-WC-17-8000-000-L |
| 16  | 1   | RAMP HANDRAIL - RIGHT SIDE               | D50-WC-17-8000-000-R |
| 17  | 1   | WELDMENT, DRIVER SIDE END HANDRAIL       | D50-WC-17-3650-000-L |
| 18  | 1   | WELDMENT, PASSENGER SIDE END HANDRAIL    | D50-WC-17-3650-000-R |
| 19  | 1   | HAND RAIL, RAMP END                      | D50-WC-17-8100-000   |
| 31  | 1   | WOOD CHIP HOPPER                         | H50-WC-15-1000-000   |

AMERICAN INTERNATIONAL, LLC

|                                                                                                                                   | ASSEMBLY, 50' WOOD CHIP DUMPER FINAL                                                                                                   |              |                |          |
|-----------------------------------------------------------------------------------------------------------------------------------|----------------------------------------------------------------------------------------------------------------------------------------|--------------|----------------|----------|
| T IDENTIFICATION INFORMATION<br>ART IDENTIFICATION REQUIREMENT                                                                    | THIS DRAWING MUST NOT BE USED UNTIL APPROVED<br>FOR CONSTRUCTION. THIS DRAWING IS THE<br>EXCLUSIVE PROPERTY OF AMERICAN INTERNATIONAL, |              | DATE 11/23/20  | 18       |
| ETCH PAINT MARKER<br>LABEL TAG<br>METAL STAMP OTHER, SEE NOTE ON DRAWING                                                          | STRICTLY CONFIDENTIAL DOCUMENT AND IS TO BE<br>RETURNED UPON REQUEST, AND IS NOT TO BE                                                 |              | DATE           |          |
| INFACE PREPARATION & COATING<br>NONE IFINISH COAT, SEE NOTE ON DRAWING<br>EADED & MACHINED SURFACES TO BE FREE FROM PAINT/PRIMER. | COMMUNICATED, DISCLOSED, OR COPIED EXCEPT<br>AS EXPRESSLY AUTHORIZED IN WRITING BY AI.<br>© 2016                                       | D50-WC-17-10 | <b>)00-000</b> | .v.<br>0 |
| 2                                                                                                                                 |                                                                                                                                        | 1            |                |          |